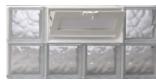

your installation may differ.

Suggested Tools and Materials List:

- Safety Goggles
- Work Gloves
- Tape Measure
- Hammer
- Pry Bar
- Stiff Brush Wood Shims
- Level
- Pre-mixed Mortar
- Clean Water
- Margin Trowel
- Bucket
- Grout Bag
- · Clean Cloth

Clearly Secure Glass Block Windows can be built to fit any size opening. If your window size is not in stock, ordering a custom size is easy.

### **O** CHOOSE YOUR PATTERN

### PATTERN OPTIONS:



MAXIMUM LIGHT WITH MODERATE DISTORTION



DEGREE OF PRIVACY



MODERATE LIGHT WITH HIGH PRISMATIC DESIGN DIFFUSES LIGHT AND PROVIDES MAXIMUM PRIVACY



CLEAR MAXIMUM LIGHT, NO DISTORTION, FULL TRANSPARENCY



FROSTED PRIVACY WITH MATTE FINISH



DIFFUSES LIGHT, MODERATE GENTLE SHADES OF SOFT BRONZE

## CHOOSE YOUR VENT OPTION



**NON-VENTED** 



FRESH-AIR VENT



DRYER VENT

## **3** CHOOSE YOUR WINDOW SIZE

An associate can assist you with the size chart.

## **ENHANCES HOME SECURITY**

Thick, break-resistant glass.

#### QUALITY GUARANTEED

Ten year limited warranty against manufacturing defects.

#### THERMAL EFFICIENCY

Reduces energy costs and helps keep homes comfortable.

#### PRIVACY WITH NATURAL LIGHT

Brightens rooms and eliminates the need for curtains.

#### **EFFICIENT SOUND BARRIER**

Reduces noise from outside and helps keep homes guiet.

CLEARLY SECURE™ Special-Order Glass Block Windows are available in hundreds of sizes and configurations. All windows are assembled with the Clear-Bond Silicone System. Vent size and placement varies with the size of the window. Window sizes may vary by 0.8%.