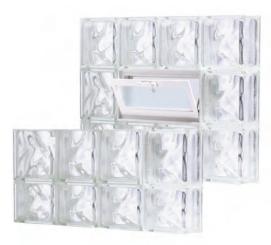

## THE IDEAL BASEMENT REPLACEMENT WINDOW



ALSO GREAT FOR BATHROOMS, KITCHENS, GARAGES, AND DOOR SIDELIGHTS.



# ClearlySecure GLASS BLOCK WINDOWS EASY TO INSTALL

# ✓ ClearlySecure GLASS BLOCK WINDOWS EASY TO ORDER

To make sure your new window will fit properly, measure the window opening as if the frame were already removed. The rough opening size should be 1/2 in to 2 in larger than the actual size of your Clearly Secure Glass block window. The space between the window and the rough opening will be filled with the installation mortar.









When installing into wood frames, wall ties should be nailed into the frame prior to setting the window to give the mortar a better grip. Tool the mortar back approximately 1/4 in from the outside face of the glass block, then apply caulking between the glass block and the wood frame.