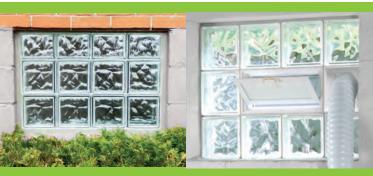

## THE IDEAL BASEMENT REPLACEMENT WINDOW

ALSO GREAT FOR BATHROOMS, KITCHENS, GARAGES, AND DOOR SIDELIGHTS.

# ClearlySecure GLASS BLOCK WINDOWS EASY TO INSTALL