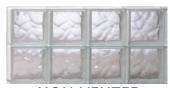

window construction your installation may differ.

Suggested Tools and Materials List:

- Safety Goggles
- Work Gloves
- Tape Measure
- Hammer
- Pry Bar
- Stiff Brush Wood Shims
- Level
- Pre-mixed Mortar
- Clean Water
- Margin Trowel
- Bucket
- Grout Bag
- · Clean Cloth

Clearly Secure Glass Block Windows can be built to fit any size opening. If your window size is not in stock, ordering a custom size is easy.

### **O** CHOOSE YOUR PATTERN

### PATTERN OPTIONS:



MAXIMUM LIGHT WITH MODERATE DISTORTION



DEGREE OF PRIVACY



MODERATE LIGHT WITH HIGH PRISMATIC DESIGN DIFFUSES LIGHT AND PROVIDES MAXIMUM PRIVACY



CLEAR MAXIMUM LIGHT, NO DISTORTION, FULL TRANSPARENCY



FROSTED PRIVACY WITH MATTE FINISH



DIFFUSES LIGHT, MODERATE GENTLE SHADES OF SOFT BRONZE

## CHOOSE YOUR VENT OPTION



**NON-VENTED** 



FRESH-AIR VENT



DRYER VENT

## **3** CHOOSE YOUR WINDOW SIZE

An associate can assist you with the size chart.

## **ENHANCES HOME SECURITY**

Thick, break-resistant glass.

#### QUALITY GUARANTEED

Ten year limited warranty against manufacturing defects.

#### THERMAL EFFICIENCY

Reduces energy costs and helps keep homes comfortable.

#### PRIVACY WITH NATURAL LIGHT

Brightens rooms and eliminates the need for curtains.

#### **EFFICIENT SOUND BARRIER**

Reduces noise from outside and helps keep homes guiet.

CLEARLY SECURE™ Special-Order Glass Block Windows are available in hundreds of sizes and configurations. All windows are assembled with the Clear-Bond Silicone System. Vent size and placement varies with the size of the window. Window sizes may vary by 0.8%.